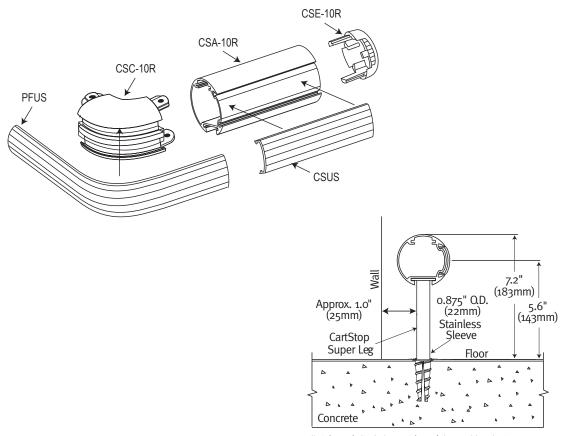

# Cart**Stop SP**

Drill 1" (25mm) dia. hole 3.25" (76mm) deep. Add anchoring cement per instructions insert sleeve until flush with floorWipe away exess cement.