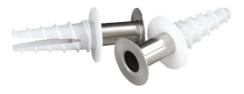

# Cart**Stop SP**

Drill 1" (25mm) dia. hole 3.25" (76mm) deep. Add anchoring cement per instructions insert sleeve until flush with floorWipe away exess cement.