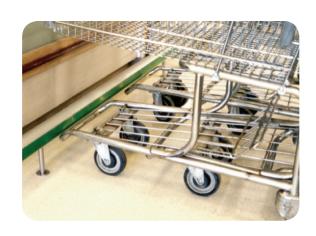

# CartStop SP

If you've got something to protect from wild-eyed floor polishers or out-of-control stock carts, then CartStop Super is for you. It's great for high volume areas like warehouse stores and cart storage areas. Nothing provides this kind of stand up protection.