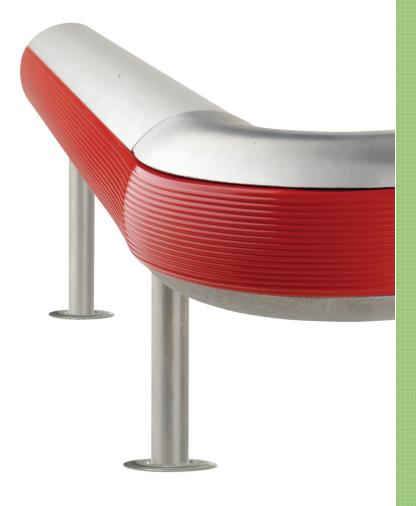

**INNOVATIVE:** Designed to be strong, look good and be easy to maintain

**REMOVABLE:** CartStop SP can be removed for easy floor cleaning.

SPEEDY INSTALL: Anchor flange system eliminates the need for messy adhesives or quick-set cement. Just drill and pound in the anchor flange/sleeve assembly. Job done.

## **Truly Green**

- Polycarbonate bumper insert is 100% chlorine free (PVC free and Vinyl free) and is 100% recyclable.
- Does not emit hazardous dioxins if incinerated during waste disposal.
- Aluminum rail and stainless steel legs are recyclable.